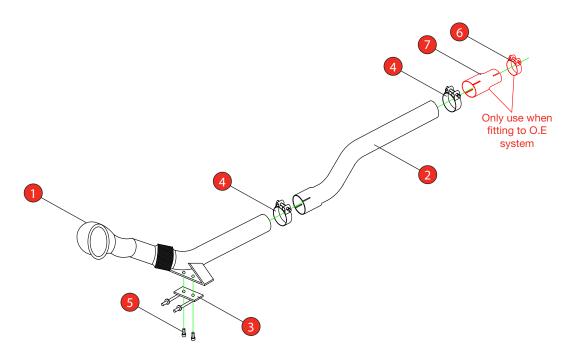

Estimated Fitting Time: 2 Hours

| NO.    | PART NO.   | DESCRIPTION                                 | QTY |  |  |
|--------|------------|---------------------------------------------|-----|--|--|
| 1      | 544AU      | Turbo Downpipe De-cat                       | 1   |  |  |
| 2      | 546AU      | Front Pipe                                  | 1   |  |  |
| 3      | 562AU      | Mounting Bracket                            | 1   |  |  |
| Fit Ki | Fit Kit    |                                             |     |  |  |
| 4      | Z016.10062 | 79mm H/D Clamp                              | 2   |  |  |
| 5      | Z017.10808 | M8 x 16mm Cap Head Bolts                    | 2   |  |  |
| 6      | Z016.10064 | 63-68mm H/D Clamp (USE TO FIT TO O.E SYSTEM | 1   |  |  |
| 7      | AD69       | Adaptor (USE TO FIT TO O.E SYSTEM)          | 1   |  |  |